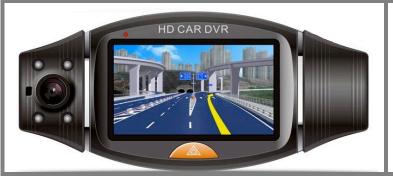

# SafeDriveCam5

2-Camera Video Event Recorder

**Driver Event Marker Built in Microphone 5 Minute Install Possible** 20-100 Hours Memory

The SafeDriveCam2) is a passive Driver Safety & Eco Driver Device that can document Driver Safety & Eco-Driver Conservation of fuel, reducing fuel costs, air pollution and your fleet's carbon footprint. The SDC1 incorporates a Driver Safety Recorder with dual vehicle video cameras, built in GPS module, built in "G" sensors, passive Driver Management technology in a compact digital Recorder.