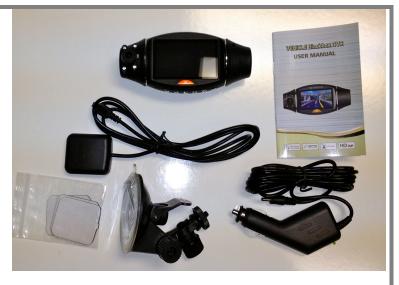

# SafeDriveCam5

2-Camera Video Event Recorder

**Driver Event Marker Built in Microphone 5 Minute Install Possible** 20-100 Hours Memory

The SafeDriveCam2) is a passive Driver Safety & Eco Driver Device that can document Driver Safety & Eco-Driver Conservation of fuel, reducing fuel costs, air pollution and your fleet's carbon footprint. The SDC1 incorporates a Driver Safety Recorder with dual vehicle video cameras, built in GPS module, built in "G" sensors, passive Driver Management technology in a compact digital Recorder.