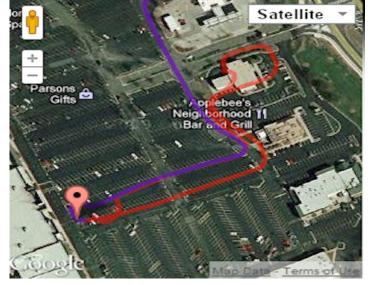

umenting Dangerous Driving Behaviours. http://www.AmericanBusVideo.com 770-263-8118 sales@AmericanBusVideo.com



## **Verify or Disprove Claims About Your Driver:**

- The vehicle was too early or did not visit a customer
- The vehicle was too late or never showed up
- The vehicle did not stop at a particular address
- The vehicle was speeding in school zones
- The vehicle does not stop at 4 way stops
- The vehicle speeds over train tracks
- The vehicle drives on the shoulder of the road
- The vehicle tailgates and has threatened other drivers
- The driver uses their cell phone while driving
- The driver Did Not make a racist or offensive comment
- The driver Did Not sexually harass a passenger
- The driver Did Not cause vehicle or property damage
- The driver followed company procedure



Route Traveled in Red, Route Returned in Purple



#### **Document Your Driver Actions & Performance**

- Does the driver text on a phone while driving?
- Does the driver surf the net on a laptop PC while driving?
- Does the drive watch video movies or TV while Driving?
- Does the driver pickup hitchhikers?
- Does the driver use the company vehicle after hours?
- Does the driver pose a hazard to other drivers on the road?
- Does the driver act in a way that your company may be sued?
- Does the driver have unauthorized passengers in the vehicle?
- Did the driver stop at the 4 way stop signs?
- Did the driver stay on route or wander all over the place?
- Did the driver make personal trips in the vehicle?
- Does the driver stop at a railroad crossing or just slow down?
- Was the vehicle use