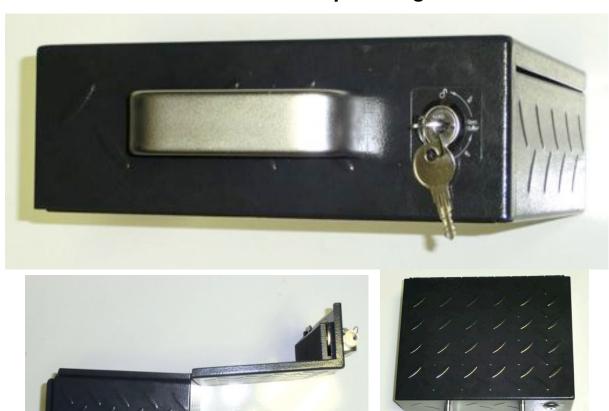

## **SD4B Series DVR Vault**

**Driver Safe & Tamper Tough** 

## Features:

- "Tamper Tough" 14-gauge Diamond-plate to protect valuable video evidence
- Clamshell Design for Surface or Under DVR Mounting
- Cables exit rear to eliminate unplugged camera & power cables by vandals
- For 100% solid State SD4 Series DVRs only that do not require venting
- Available in Diamond-plate 304 Stainless Steel (optional)
- 101/4"x81/2"x31/2" size permits tight mount locations
- 9½"x7"x2½" interior houses small mobile SD4B Series DVR only
- 1-Year Warranty from manufacturer