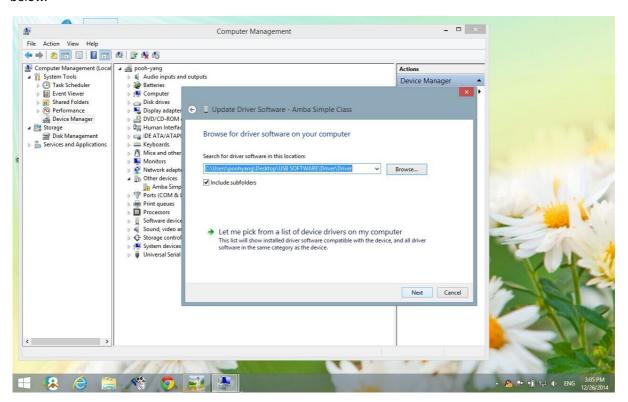

Step 6: Right click the "Amba Simple Class", choose the "Update Driver Software...", click. Refer to this picture below.

picture below.

Step 8: Find the CD folder named "USB SOFTWARE", click the "Driver" folder to unfold, and find the other "Driver" folder in it, select it and click "OK". Refer to the pictures below.

Step 9: Click "Next", the computer will begin to search the software and install. It may take a moment. Refer to the pictures below.

Step 10: Your computer may have installed some kind of antivirus software. So it may remind you of this.