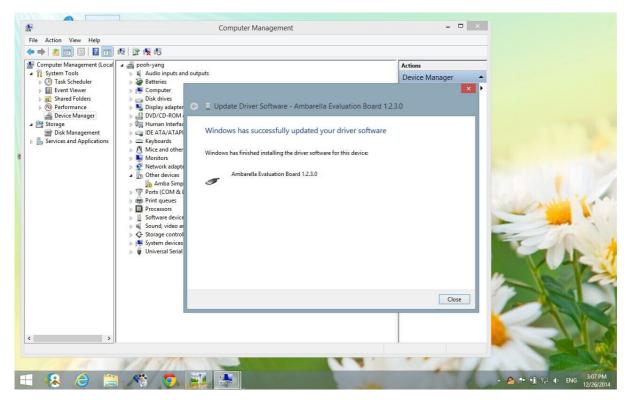

Choose the second one "Install this driver software anyway", then after the installation of the updated driver software. Click "Close". Refer to this picture below.

Step 11: Go back to step 5 screen, you will find there will be a "Ambarella Evaluation Board" item marked no exclamation mark which means that the driver has been installed successfully. Refer to this picture below.