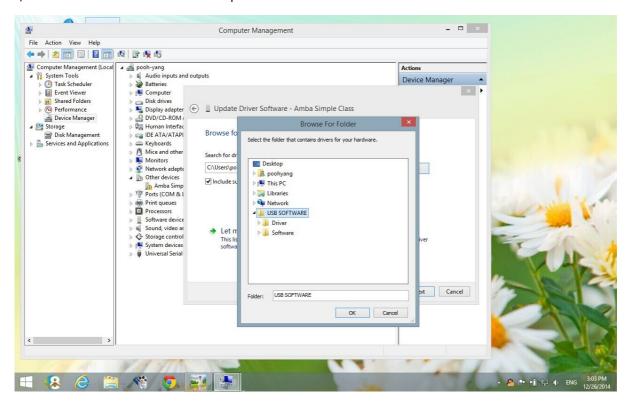

Step 6: Right click the "Amba Simple Class", choose the "Update Driver Software...", click. Refer to this picture below.

picture below.

Step 8: Find the CD folder named "USB SOFTWARE", click the "Driver" folder to unfold, and find the other "Driver" folder in it, select it and click "OK". Refer to the pictures below.