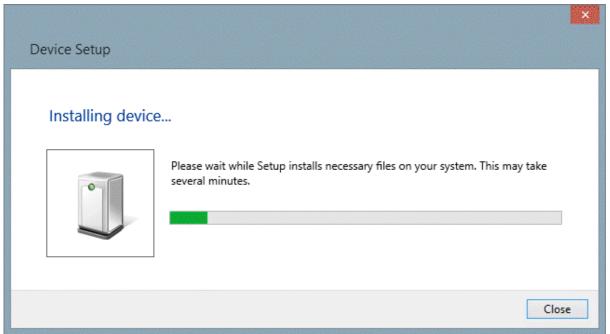

Step 2: Connect the device to computer via the USB cable, turn on the device. If your system is window8, it will automatically install the device. Like this follow picture shows. The installation will take a moment, after the successful installation of the device, click "Close".