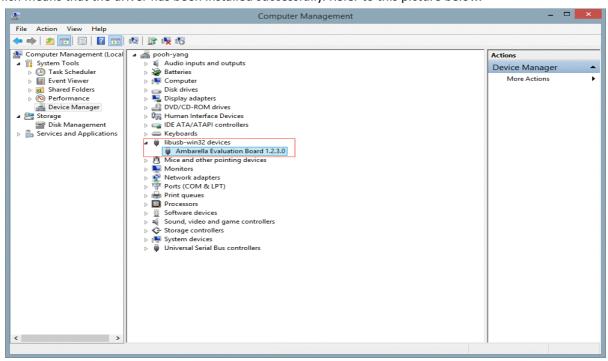

Choose the second one "Install this driver software anyway", then after the installation of the updated driver software. Click "Close". Refer to this picture below.

Step 11: Go back to step 5 screen, you will find there will be a "Ambarella Evaluation Board" item marked no exclamation mark which means that the driver has been installed successfully. Refer to this picture below.