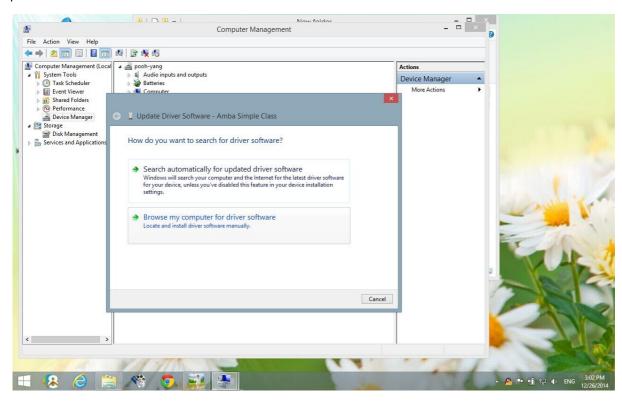

Step 6: Right click the "Amba Simple Class", choose the "Update Driver Software...", click. Refer to this picture below.

picture below.

Step 8: Find the CD folder named "USB SOFTWARE", click the "Driver" folder to unfold, and find the other "Driver" folder in it, select it and click "OK". Refer to the pictures below.