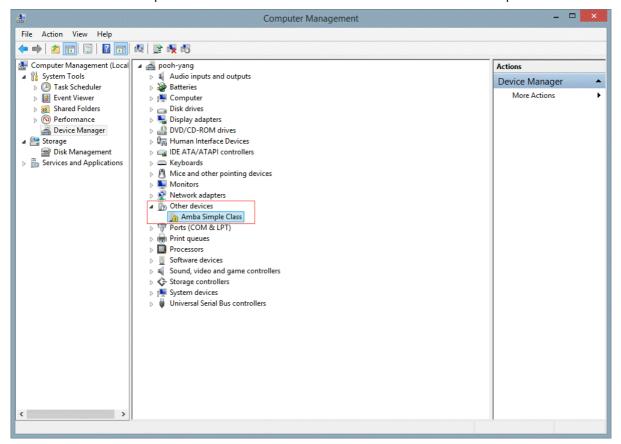

Step 5: Find the "Other devices" item in the "Device Manager" unfolding list. Click the "Other devices" item, you will find there will be a "Amba Simple Class" item marked with a exclamation mark. Refer to this picture below.