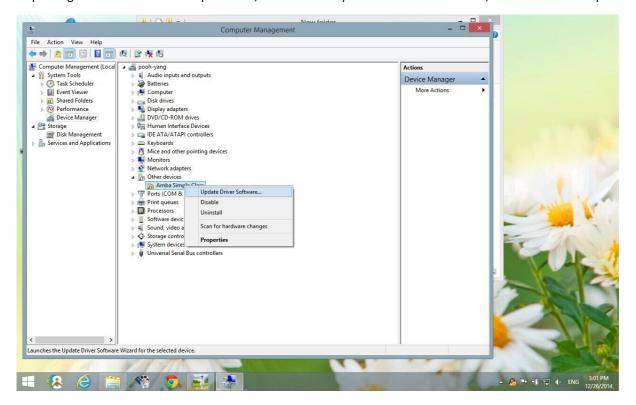

Step 6: Right click the "Amba Simple Class", choose the "Update Driver Software...", click. Refer to this picture below.

picture below.

Step 8: Find the CD folder named "USB SOFTWARE", click the "Driver" folder to unfold, and find the other "Driver" folder in it, select it and click "OK". Refer to the pictures below.