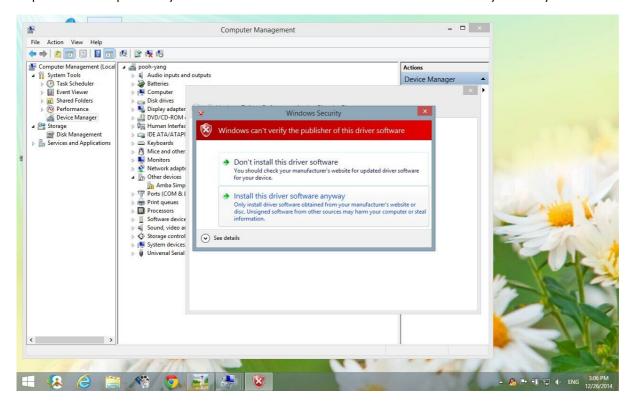

Step 9: Click "Next", the computer will begin to search the software and install. It may take a moment. Refer to the pictures below.

Step 10: Your computer may have installed some kind of antivirus software. So it may remind you of this.

Choose the second one "Install this driver software anyway", then after the installation of the updated driver software. Click "Close". Refer to this picture below.

Step 11: Go back to step 5 screen, you will find there will be a "Ambarella Evaluation Board" item marked no exclamation mark which means that the driver has been installed successfully. Refer to this picture below.