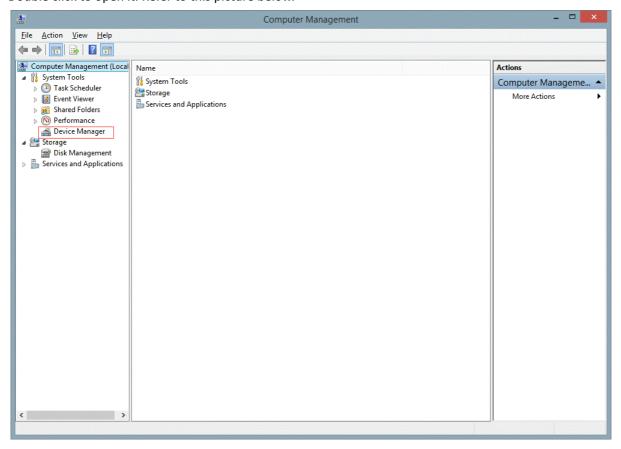

Step 3: Right click "This PC", choose "manage" to enter the computer management platform, please refer to this follow picture.

Step 4: After entering the computer management platform, find the "Device Manager" item in the "System Tools" list. Double click to open it. Refer to this picture below.