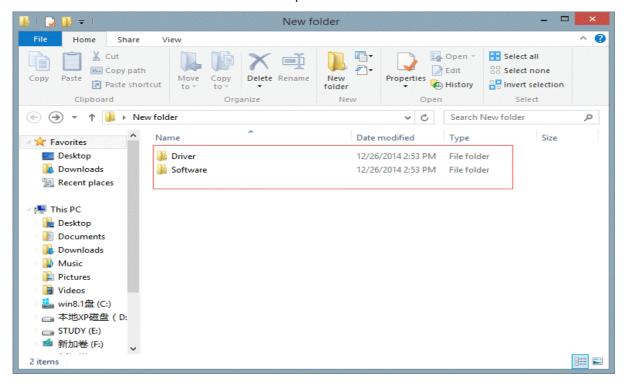

## **Driver Install Instruction**

Step 1: Put the CD into the computer CD-ROM, after the computer has read the CD, you will find there are two folders named "Driver" and "Software" in the CD like this picture shows: