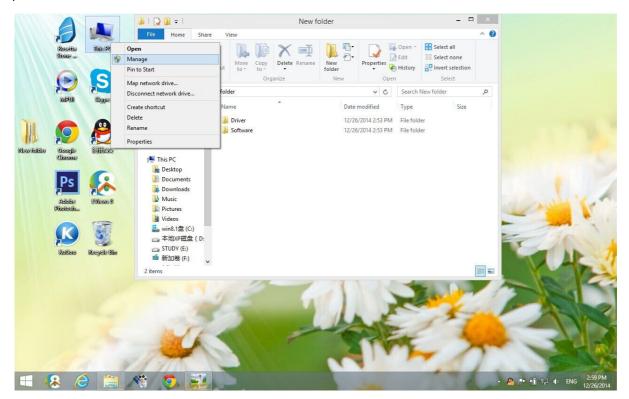

Step 3: Right click "This PC", choose "manage" to enter the computer management platform, please refer to this follow picture.

Step 4: After entering the computer management platform, find the "Device Manager" item in the "System Tools" list. Double click to open it. Refer to this picture below.