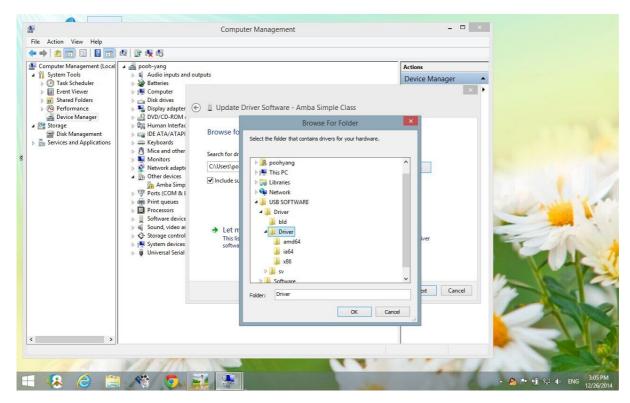

Step 6: Right click the "Amba Simple Class", choose the "Update Driver Software...", click. Refer to this picture below.

picture below.

Step 8: Find the CD folder named "USB SOFTWARE", click the "Driver" folder to unfold, and find the other "Driver" folder in it, select it and click "OK". Refer to the pictures below.

Step 9: Click "Next", the computer will begin to search the software and install. It may take a moment. Refer to the pictures below.

Step 10: Your computer may have installed some kind of antivirus software. So it may remind you of this.