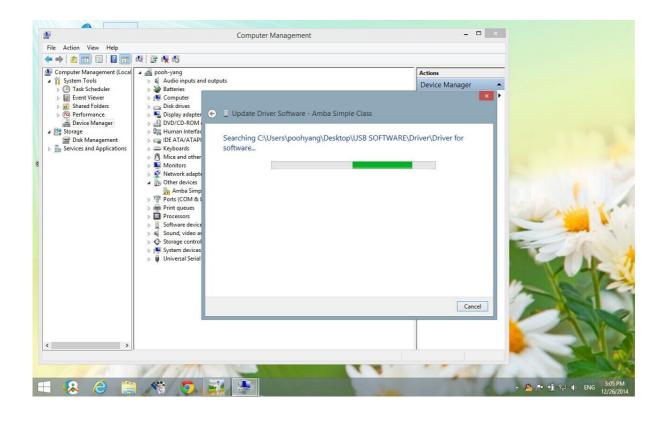

Step 9: Click "Next", the computer will begin to search the software and install. It may take a moment. Refer to the pictures below.

Step 10: Your computer may have installed some kind of antivirus software. So it may remind you of this.